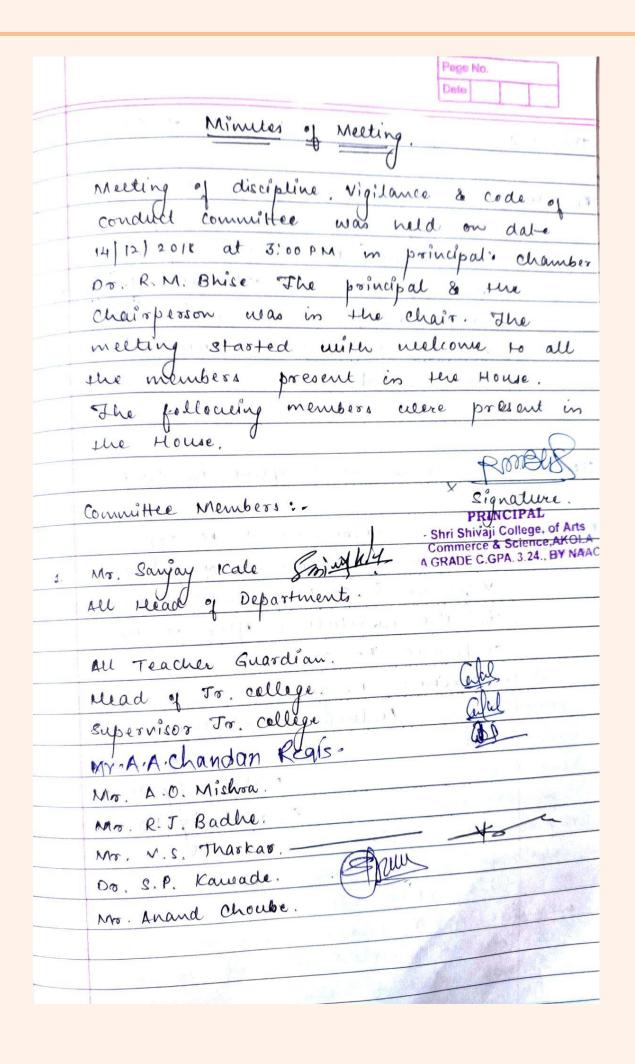

### Shri Shivaji College of Arts, Commerce and Science Akola

Discipline, Vigilance and Code of Conduct committee meetings

| 2016 - 20 | 7 (Meeting: 1) Date 10 8 16                      |
|-----------|--------------------------------------------------|
|           | Discipline, Vigilance and Code & conduction      |
|           |                                                  |
|           | Motice                                           |
|           | 16                                               |
|           | The members of discipline, Vigilance             |
|           | Concurt (Orabaille                               |
|           | more that the man                                |
|           | of casepine, vigilance and code a                |
|           | conduct committee is to be held                  |
|           | on 10/8/2016 at 3.00 PM in                       |
|           | Principal's Chamber Dr. S. G. Bhadange           |
|           | The Principal and Chauperson of this             |
|           | Committee Shall preside over the meeting         |
|           | The following I tems shall be on the             |
|           | agenda of the preeting.                          |
|           |                                                  |
|           | Agendo g Meeting                                 |
|           |                                                  |
| 17        | Confirmation of the minutes of the               |
|           | last meeting                                     |
| 2/        | Review of indiscipline cases if any              |
| 3)        | Awareness of discipline in the campus            |
| 4)        | To formulate rules and ugulations                |
| 57        | Principal's Meet                                 |
| 67        | Any other relavant subject at the                |
|           | time of meeting with the permission              |
|           | ¿ the chair                                      |
| ar .      | 10/8/16                                          |
| ,         | 10/8/16 20-01 de na toz minghod Principal /chair |
|           | TO STORE AT A DELIVERY                           |

|      | Page No.                              |
|------|---------------------------------------|
|      | Date                                  |
|      | Minutes of Meeting                    |
|      | •                                     |
| ,    | Meeting & Discipline, Vigilance and   |
|      | code and conduct committee was        |
|      | 100012016 01 2.00 021                 |
|      | Bringbal's Chamber Dr. S. G. Bhadang  |
|      | the principal & champerson was in the |
|      | Chair The meeting started with        |
|      | Welcome 1 all the mambers 1           |
|      | in the house. The following           |
|      | members were present in the           |
|      | poine.                                |
|      | Members Signature                     |
| ١    | Da. M. R. Ingle                       |
| 2    | Ma. Sanjay Kale. Complete             |
| 3    | Registar.                             |
| 4    | Head & Farence Jacusty                |
| Š    | Head & commerce faculty. v ter-       |
| 6    | Supervisor In collège. all            |
| 7    | Head & In college Gel                 |
| 8    | Ky P. B. Bhamburker                   |
| 9    | Mr. A.O. Mishag.                      |
| 10   | Th. R. J. Badhe                       |
| ()   | My. V. S. Thankar - Caril             |
| 12   | Dy S. P. Kawade                       |
| 13   | Mand Choube Temede                    |
| 14   | Mg. A.R. Treame                       |
| 15   | Ma. S. G. Thonas 5 This               |
|      | Mr. S.S. Chimanicae Space             |
| 17   | MA. V. M. Shelke Lindon               |
| - 10 | MV. N. W. OHELKE                      |