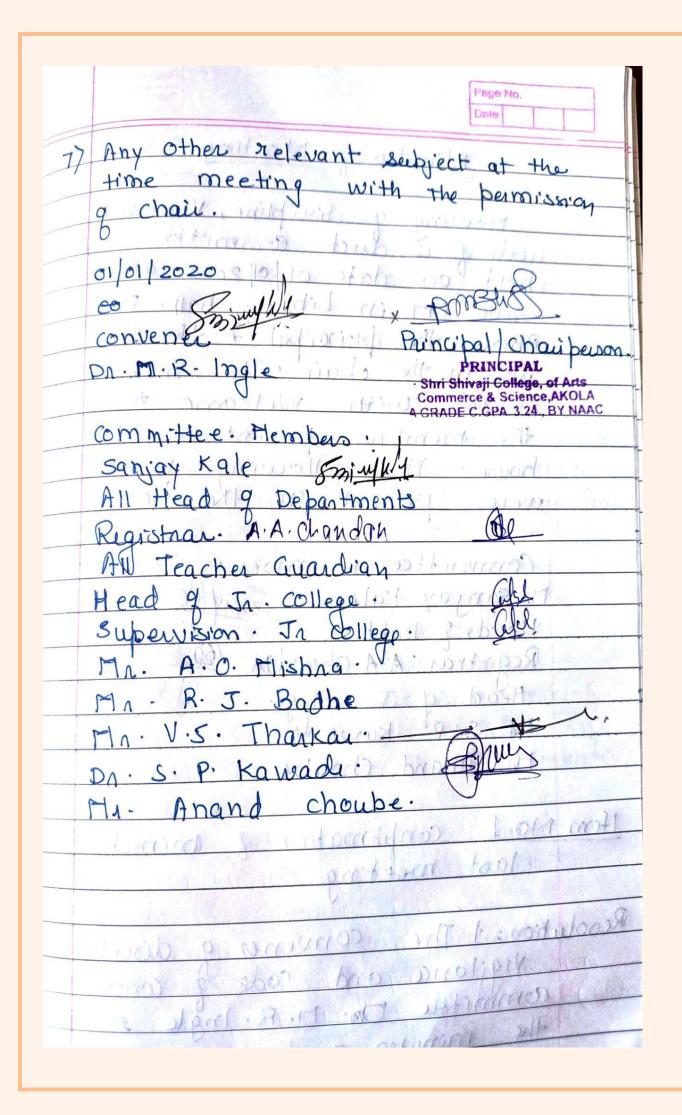

### Shri Shivaji College of Arts, Commerce and Science Akola

Discipline, Vigilance and Code of Conduct committee meetings

| 2016 - 20 | 7 (Meeting: 1) Date 10 8 16                      |
|-----------|--------------------------------------------------|
|           | Discipline, Vigilance and Code & conduction      |
|           |                                                  |
|           | Motice                                           |
|           | 16                                               |
|           | The members of discipline, Vigilance             |
|           | Concurt (Orabaille                               |
|           | more that the man                                |
|           | of casepine, vigilance and code a                |
|           | conduct committee is to be held                  |
|           | on 10/8/2016 at 3.00 PM in                       |
|           | Principal's Chamber Dr. S. G. Bhadange           |
|           | The Principal and Chauperson of this             |
|           | Committee Shall preside over the meeting         |
|           | The following I tems shall be on the             |
|           | agenda of the preeting.                          |
|           |                                                  |
|           | Agendo g Meeting                                 |
|           |                                                  |
| 17        | Confirmation of the minutes of the               |
|           | last meeting                                     |
| 2/        | Review of indiscipline cases if any              |
| 3)        | Awareness of discipline in the campus            |
| 4)        | To formulate rules and ugulations                |
| 57        | Principal's Meet                                 |
| 67        | Any other relavant subject at the                |
|           | time of meeting with the permission              |
|           | ¿ the chair                                      |
| ar .      | 10/8/16                                          |
| ,         | 10/8/16 20-01 de na toz minghod Principal /chair |
|           | TO STORE AT A DELIVERY                           |

|      | Page No.                              |
|------|---------------------------------------|
|      | Date                                  |
|      | Minutes of Meeting                    |
|      | •                                     |
| ,    | Meeting & Discipline, Vigilance and   |
|      | code and conduct committee was        |
|      | 100012016 01 2.00 021                 |
|      | Bringbal's Chamber Dr. S. G. Bhadang  |
|      | the principal & champerson was in the |
|      | Chair The meeting started with        |
|      | Welcome 1 all the mambers 1           |
|      | in the house. The following           |
|      | members were present in the           |
|      | poine.                                |
|      | Members Signature                     |
| ١    | Da. M. R. Ingle                       |
| 2    | Ma. Sanjay Kale. Complete             |
| 3    | Registar.                             |
| 4    | Head & Farence Jacusty                |
| Š    | Head & commerce faculty. v ter-       |
| 6    | Supervisor In collège. all            |
| 7    | Head & In college Gel                 |
| 8    | Ky P. B. Bhamburker                   |
| 9    | Mr. A.O. Mishag.                      |
| 10   | Th. R. J. Badhe                       |
| ()   | My. V. S. Thankar - Caril             |
| 12   | Dy S. P. Kawade                       |
| 13   | Mand Choube Temede                    |
| 14   | Mg. A.R. Treame                       |
| 15   | Ma. S. G. Thonas 5 This               |
|      | Mr. S.S. Chimanicae Space             |
| 17   | MA. V. M. Shelke Lindon               |
| - 10 | MV. N. W. OHELKE                      |