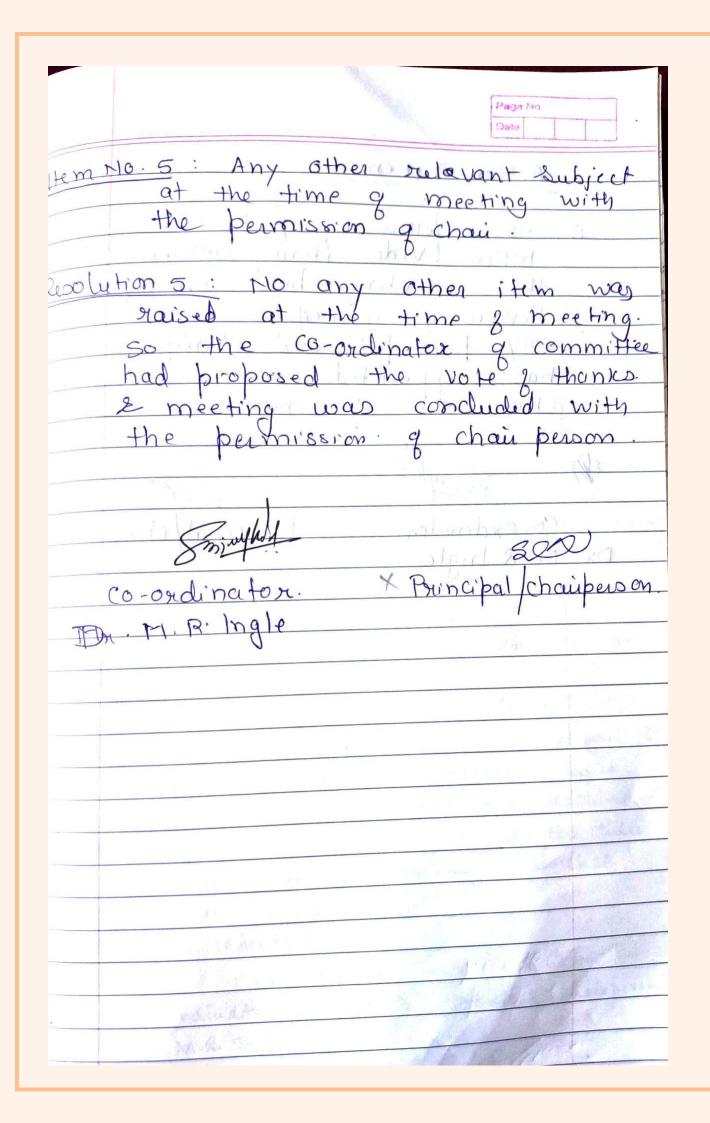

### Shri Shivaji College of Arts, Commerce and Science Akola

Discipline, Vigilance and Code of Conduct committee meetings

| 2016 - 20 | 7 (Meeting: 1) Date 10 8 16                      |
|-----------|--------------------------------------------------|
|           | Discipline, Vigilance and Code & conduction      |
|           |                                                  |
|           | Motice                                           |
|           | 16                                               |
|           | The members of discipline, Vigilance             |
|           | Concurt (Orabaille                               |
|           | more that the man                                |
|           | of casepine, vigilance and code a                |
|           | conduct committee is to be held                  |
|           | on 10/8/2016 at 3.00 PM in                       |
|           | Principal's Chamber Dr. S. G. Bhadange           |
|           | The Principal and Chauperson of this             |
|           | Committee Shall preside over the meeting         |
|           | The following I tems shall be on the             |
|           | agenda of the preeting.                          |
|           |                                                  |
|           | Agendo g Meeting                                 |
|           |                                                  |
| 17        | Confirmation of the minutes of the               |
|           | last meeting                                     |
| 2/        | Review of indiscipline cases if any              |
| 3)        | Awareness of discipline in the campus            |
| 4)        | To formulate rules and ugulations                |
| 57        | Principal's Meet                                 |
| 67        | Any other relavant subject at the                |
|           | time of meeting with the permission              |
|           | ¿ the chair                                      |
| ar .      | 10/8/16                                          |
| ,         | 10/8/16 20-01 de na toz minghod Principal /chair |
|           | TO STORE AT A DELIVERY                           |

|      | Page No.                              |
|------|---------------------------------------|
|      | Date                                  |
|      | Minutes of Meeting                    |
|      | •                                     |
| ,    | Meeting & Discipline, Vigilance and   |
|      | code and conduct committee was        |
|      | 100012016 01 2.00 021                 |
|      | Bringbal's Chamber Dr. S. G. Bhadang  |
|      | the principal & champerson was in the |
|      | Chair The meeting started with        |
|      | Welcome 1 all the mambers 1           |
|      | in the house. The following           |
|      | members were present in the           |
|      | poine.                                |
|      | Members Signature                     |
| ١    | Da. M. R. Ingle                       |
| 2    | Ma. Sanjay Kale. Complete             |
| 3    | Registar.                             |
| 4    | Head & Farence Jacusty                |
| Š    | Head & commerce faculty. v ter-       |
| 6    | Supervisor In collège. all            |
| 7    | Head & In college Gel                 |
| 8    | Ky P. B. Bhamburker                   |
| 9    | Mr. A.O. Mishag.                      |
| 10   | Th. R. J. Badhe                       |
| ()   | My. V. S. Thankar - Caril             |
| 12   | Dy S. P. Kawade                       |
| 13   | Mand Choube Temede                    |
| 14   | Mg. A.R. Treame                       |
| 15   | Ma. S. G. Thonas 5 This               |
|      | Mr. S.S. Chimanicae Space             |
| 17   | MA. V. M. Shelke Lindon               |
| - 10 | MV. N. W. OHELKE                      |