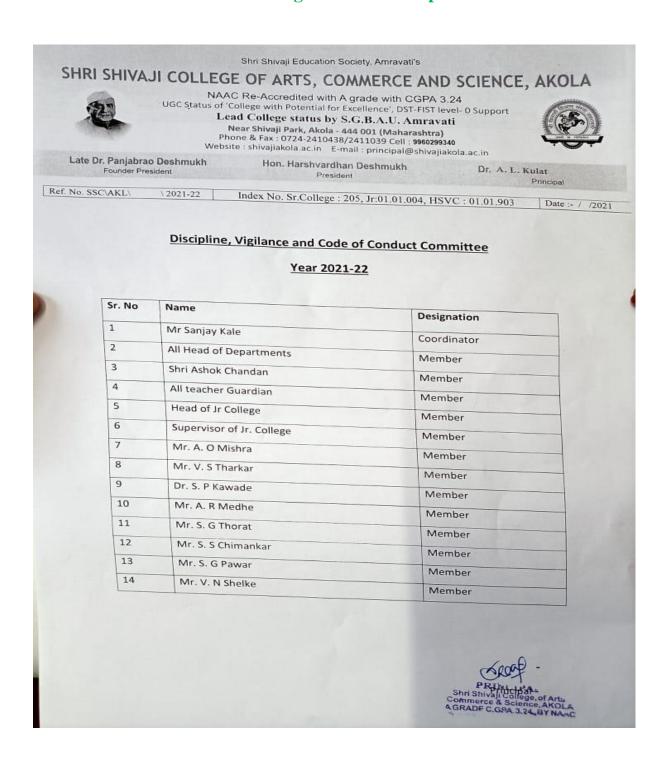

### Discipline, Vigilance and Code of Conduct Committee

#### Year 2020-21

| Sr. No | Name                       | Designation |  |
|--------|----------------------------|-------------|--|
| 1      | Mr Sanjay Kale             | Coordinator |  |
| 2      | All Head of Departments    | Member      |  |
| 3      | All Guardian teachers      | Member      |  |
| 4      | Registrar Mr Ashok Chandan | Member      |  |
| 5      | Head of Jr College         | Member      |  |
| 6      | Supervisor of Jr. College  | Member      |  |
| 7      | Ku P B Bhamburkar          | Member      |  |
| 8      | Mr. A. O Mishra            | Member      |  |
| 9      | Mr R J Badhe               | Member      |  |
| 10     | Mr. V. S Tharkar           | Member      |  |
| 11     | Dr. S. P Kawade            | Member      |  |
| .2     | Mr AnandChoube             | Member      |  |
| 3      | Mr. A. R Medhe             | Member      |  |
| 4      | Mr. S. G Thorat Member     |             |  |
| 5      | Mr. S. S Chimankar Member  |             |  |
|        | Mr. S. G Pawar             | Member      |  |
|        | Mr. V. N Shelke            | Member      |  |